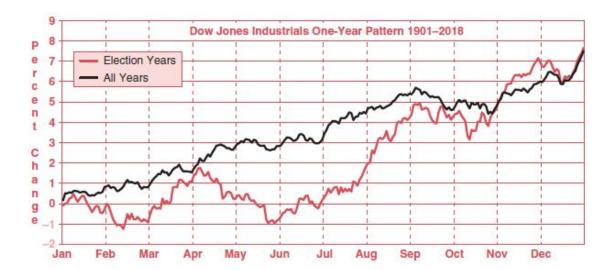

One-year seasonal pattern charts for the Dow, S&P 500, NASDAQ, Russell 1000, and Russell 2000 appear on pages 40, 42 and 44. There are three charts each for the Dow and S&P 500 spanning our entire database starting in 1901 and one each for the younger indices. As 2020 is a presidential election year, each chart contains typical election year performance compared to all years.

- 1. *The Power of Incumbency*. As you can see in the accompanying chart the stock market has performed much better in election years when a sitting president is running for reelection. Since 1949 the Dow is up 10.1% in election years when a sitting president is running for reelection vs. 5.3% in all election years and –1.6% in election years with an open field and no incumbent commander-in-chief running for a second term.
- 2. Fiscal and Monetary Policy Synchronicity. After several years of conflicting policy, the Federal Reserve and the U.S. federal government are finally getting in synch. Interest rates are historically low and the Fed is on the brink of lowering rates at the same time as fiscal policy has been lowering taxes and increasing spending. These dual pro-growth policies should continue to propel the stock market higher.
- 3. Recent Pattern of 50% Moves Following Extended Consolidations. An interesting pattern has materialized following the past few market consolidation phases. After bouncing around a base for 2–3 years the S&P 500 has rallied 50% higher. Following the 2009 secular bear market low the market rose to the 1200 level on the S&P 500 in April 2010 and then moved sideways for more than 2 years up and down and around 1200. Then it took off in election year 2012, rising 50% to 1800 by November 2013. S&P 500 stayed close to 1800 until the mini-bear market bottom in February of election year 2016. Then it jumped up another 50% to 2700 in January 2018. Since then S&P has moved back and forth through 2700 dozens of times. If this pattern continues, the next 50% move higher can be expected to gain momentum in 2020.