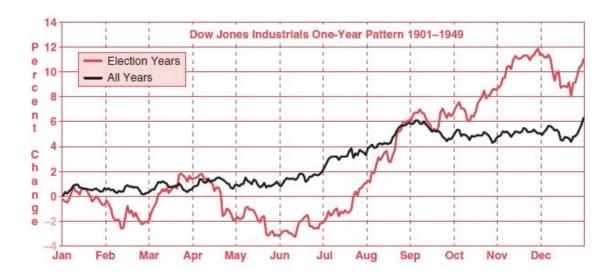

One-year seasonal pattern charts for the Dow, S&P 500, NASDAQ, Russell 1000, and Russell 2000 appear on pages 40, 42 and 44. There are three charts each for the Dow and S&P 500 spanning our entire database starting in 1901 and one each for the younger indices. As 2020 is a presidential election year, each chart contains typical election year performance compared to all years.