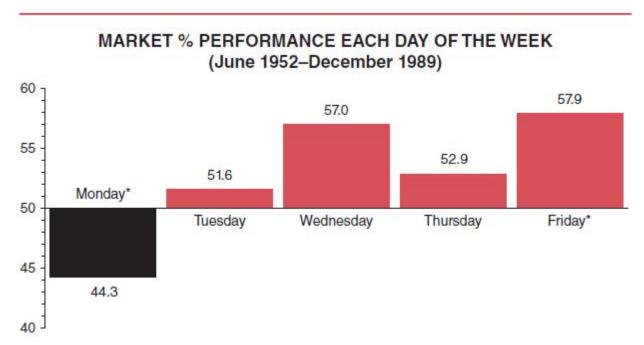

page 68). On all days, stocks do tend to firm up near the close with weakness in the early morning and from 1:30 to 2:30 frequently.

#### THROUGH THE WEEK ON A HALF-HOURLY BASIS

From the chart showing the percentage of times the Dow Jones Industrial Average rose over the preceding half-hour (January 1987 to June 14, 2019\*), the typical week unfolds.



<sup>\*</sup>Monday denotes first trading day of the week, Friday denotes last trading day of the week.

#### TUESDAY MOST PROFITABLE DAY OF WEEK

Between 1952 and 1989, Monday was the worst trading day of the week. The first trading day of the week (including Tuesday when Monday is a holiday) rose only 44.3% of the time, while the other trading days closed higher 54.8% of the time. (NYSE Saturday trading was discontinued in June 1952.)



A dramatic reversal occurred in 1990—Monday became the most powerful day of the week. However, during the last 18½ years, Tuesday has produced the most gains. Since the top in 2000, traders have not been inclined to stay long over the weekend nor buy up equities at the outset of the week. This is not uncommon during uncertain market times. Monday was the worst day during the 2007–2009 bear, and only Tuesday was a net gainer. Since the March 2009 bottom, Tuesday and Wednesday are best. See pages 68 and 143.

## MARKET % PERFORMANCE EACH DAY OF THE WEEK (January 1990–May 17, 2019)



Charts based on the number of times S&P 500 index closed higher than previous day. \*Monday denotes first trading day of the week, Friday denotes last trading day of the week.

#### NASDAQ STRONGEST LAST 3 DAY