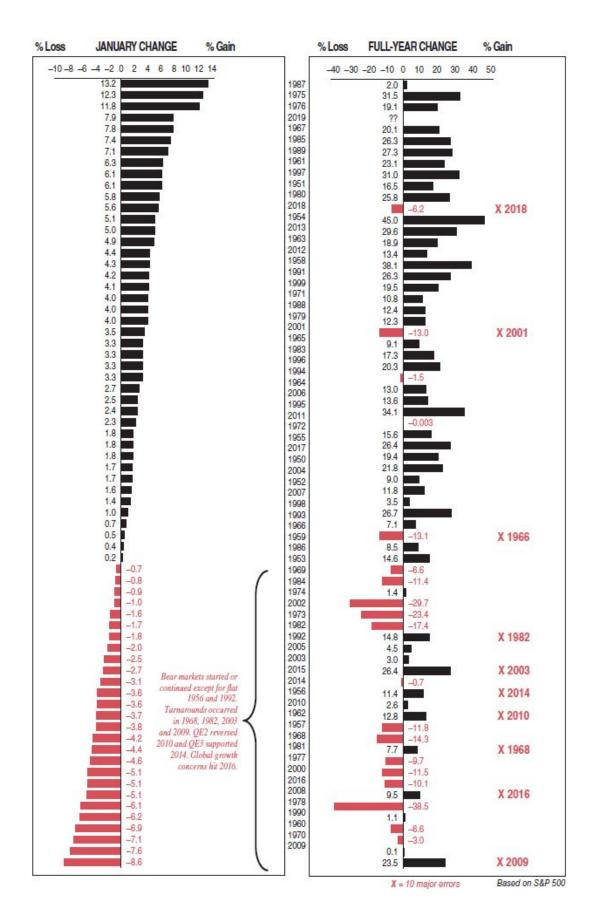

- How our Presidential Elections affect the economy and the stock market—just as the moon affects the tides. Many investors have made fortunes following the political cycle. You can be sure that money managers who control billions of dollars are also political cycle watchers. Astute people do not ignore a pattern that has been working effectively throughout most of our economic history.
- How the passage of the Twentieth Amendment to the Constitution fathered the January Barometer. This barometer has an outstanding record for predicting the general course of the stock market each year, with only ten major errors since 1950, for an 85.5% accuracy ratio. (See page 16.)
- Why there is a significant market bias at certain times of the day, week, month and year.