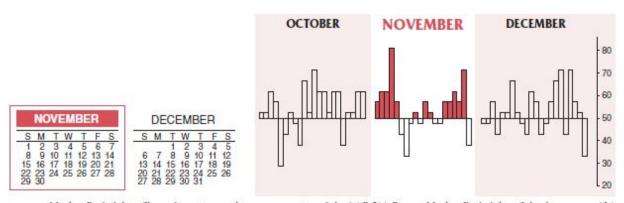

| RUSSELL 2000 INDEX MARKET PROBABILITY              |
|----------------------------------------------------|
| CALENDAR 2020                                      |
| DECENNIAL CYCLE: A MARKET PHENOMENON               |
| PRESIDENTIAL ELECTION/STOCK MARKET                 |
| CYCLE:THE 186-YEAR SAGA CONTINUES                  |
| <b>DOW JONES INDUSTRIALS BULL and BEAR MARKETS</b> |
| <u>SINCE 1900</u>                                  |
| STANDARD & POOR'S 500 BULL and BEAR MARKETS        |
| SINCE 1929NASDAQ COMPOSITE SINCE 1971              |
| A TYPICAL DAY IN THE MARKET                        |
| THROUGH THE WEEK ON A HALF-HOURLY BASIS            |
| TUESDAY MOST PROFITABLE DAY OF WEEK                |
| NASDAQ STRONGEST LAST 3 DAYS OF WEEK               |
| S&P DAILY PERFORMANCE EACH YEAR SINCE 1952         |
| NASDAQ DAILY PERFORMANCE EACH YEAR SINCE           |
| <u>19.71</u>                                       |
| MONTHLY CASH INFLOWS INTO S&P STOCKS               |
| MONTHLY CASH INFLOWS INTO NASDAQ STOCKS            |
| NOVEMBER, DECEMBER AND JANUARY:                    |
| YEAR'S BEST THREE-MONTH SPAN                       |
| NOVEMBER THROUGH JUNE:                             |
| NASDAQ'S EIGHT-MONTH RUN                           |
| DOW JONES INDUSTRIALS ANNUAL HIGHS, LOWS &         |
| CLOSES SINCE 1901                                  |
| S&P 500 ANNUAL HIGHS, LOWS & CLOSES SINCE 1930     |
| NASDAQ ANNUAL HIGHS, LOWS & CLOSES SINCE 1971      |
| RUSSELL 1000 ANNUAL HIGHS, LOWS & CLOSES           |
| <u>SINCE 1979.</u>                                 |
| RUSSELL 2000 ANNUAL HIGHS, LOWS & CLOSES           |