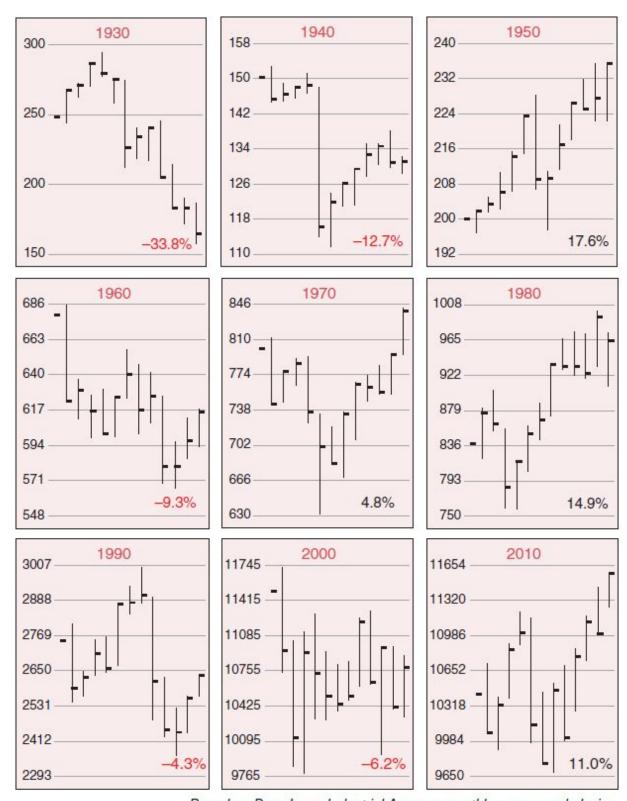

One-year seasonal pattern charts for the Dow, S&P 500, NASDAQ, Russell 1000, and Russell 2000 appear on pages 40, 42 and 44. There are three charts each for the Dow and S&P 500 spanning our entire database starting in 1901 and one each for the younger indices. As 2020 is a presidential election year, each chart contains typical election year performance compared to all years.

Election years have been the second best year of the four-year cycle while tenth years of decades have been the worst, so 2020 promises to be volatile, but more than likely a winner. The last nine tenth years of decades appear on page 24. You can find "2020 Presidential Election Year Perspectives" on page 26, all the market charts of election years since the Depression on page 30, "How the Government Manipulates the Economy to Stay in Power" on page 32, "Incumbent Party Wins & Losses" on page 78 and "Only Two Losses Last 7 Months of Election Years" on page 80.

- 1. *The Power of Incumbency*. As you can see in the accompanying chart the stock market has performed much better in election years when a sitting president is running for reelection. Since 1949 the Dow is up 10.1% in election years when a sitting president is running for reelection vs. 5.3% in all election years and –1.6% in election years with an open field and no incumbent commander-in-chief running for a second term.
- 2. Fiscal and Monetary Policy Synchronicity. After several years of conflicting policy, the Federal Reserve and the U.S. federal government are finally getting in synch. Interest rates are historically low and the Fed is on the brink of lowering rates at the same time as fiscal policy has been lowering taxes and increasing spending. These dual pro-growth policies should continue to propel the stock market higher.
- 3. Recent Pattern of 50% Moves Following Extended Consolidations. An interesting pattern has materialized following the past few market consolidation phases. After bouncing around a base for 2–3 years the S&P 500 has rallied 50% higher. Following the 2009 secular bear market low the market rose to the 1200 level on the S&P 500 in April 2010 and then moved sideways for more than 2 years up and down and around 1200. Then it took off in election year 2012, rising 50% to 1800 by November 2013. S&P 500 stayed close to 1800 until the mini-bear market bottom in February of election year 2016. Then it jumped up another 50% to 2700 in January 2018. Since then S&P has moved back and forth through 2700 dozens of times. If this pattern continues, the next 50% move higher can be expected to gain momentum in 2020.