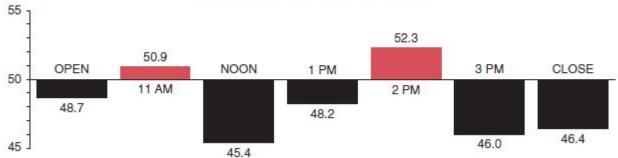

11.00 |

<sup>\*</sup> Shortened trading day, \*\* President H.W. Bush Funeral

#### A TYPICAL DAY IN THE MARKET

Half-hourly data became available for the Dow Jones Industrial Average starting in January 1987. The NYSE switched 10:00 a.m. openings to 9:30 a.m. in October 1985. Below is the comparison between half-hourly performance from January 1987 to June 14, 2019, and hourly performance from November 1963 to June 1985. Stronger closings in a more bullish climate are evident. Morning and afternoon weaknesses appear an hour earlier.

### MARKET % PERFORMANCE EACH HALF-HOUR OF THE DAY (January 1987–June 14, 2019)



Based on the number of times the Dow Jones Industrial Average increased over the previous half-hour.

### MARKET % PERFORMANCE EACH HOUR OF THE DAY (November 1963–June 1985)



Based on the number of times the Dow Jones Industrial Average increased over the previous hour.

On the next page, half-hourly movements since January 1987 are separated by day of the week. From 1953 to 1989, Monday was the worst day of the week, especially during long bear markets, but times

changed. Monday reversed positions and became the best day of the week and on the plus side eleven years in a row from 1990 to 2000.

During the last 18 years (2001–June 14, 2019) Monday is a net loser. Tuesday through Thursday are solid gainers, Tuesday the best (page 68). On all days, stocks do tend to firm up near the close with weakness in the early morning and from 1:30 to 2:30 frequently.

#### THROUGH THE WEEK ON A HALF-HOURLY BASIS

From the chart showing the percentage of times the Dow Jon