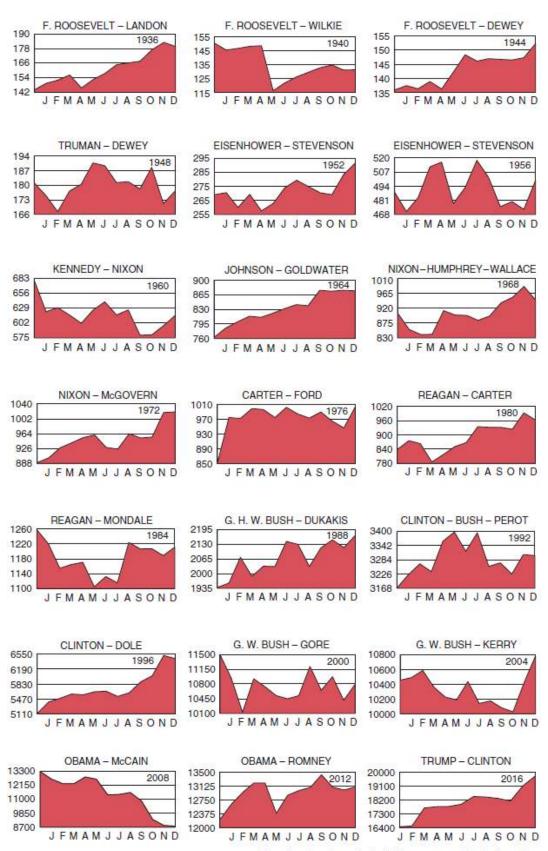

One-year seasonal pattern charts for the Dow, S&P 500, NASDAQ, Russell 1000, and Russell 2000 appear on pages 40, 42 and 44. There are three charts each for the Dow and S&P 500 spanning our entire database starting in 1901 and one each for the younger indices. As 2020 is a presidential election year, each chart contains typical election year performance compared to all years.

Election years have been the second best year of the four-year cycle while tenth years of decades have been the worst, so 2020 promises to be volatile, but more than likely a winner. The last nine tenth years of decades appear on page 24. You can find "2020 Presidential Election Year Perspectives" on page 26, all the market charts of election years since the Depression on page 30, "How the Government Manipulates the Economy to Stay in Power" on page 32, "Incumbent Party Wins & Losses" on page 78 and "Only Two Losses Last 7 Months of Election Years" on page 80.