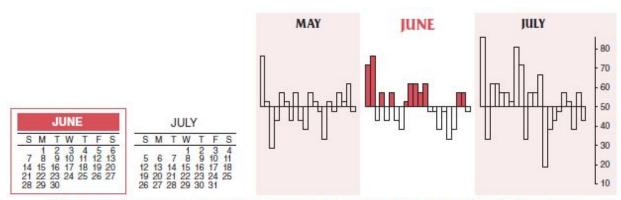

The WITCH Icon signifies THIRD FRIDAY OF THE MONTH on calendar pages and alerts you to extraordinary volatility due to expiration of equity and index options and index futures contracts. Triple-witching days appear during March, June, September and December.

The BULL Icon on calendar pages signifies favorable trading days based on the S&P 500 rising 60% or more of the time on a particular trading day during the 21-year period January 1998 to December 2018.

The BEAR Icon on calendar pages signifies unfavorable trading days based on the S&P falling 60% or more of the time for the same 21-year period.

Also, to give you even greater perspective, we have listed next to the date every day that the market is open the Market Probability numbers for the same 21-year period for the Dow (D), S&P 500 (S) and NASDAQ (N). You will see a "D," "S" and "N" followed by a number signifying the actual Market Probability number for that trading day based on the recent 21-year period. On pages 121–128 you will find complete Market Probability Calendars, both long term and 21-year for the Dow, S&P and NASDAQ, as well as for the Russell 1000 and Russell 2000 indices.

Other seasonalities near the ends, beginnings and middles of months; options expirations, around holidays and other times are noted for *Almanac* investors' convenience on the weekly planner pages. All other important economic releases are provided in the Strategy Calendar every month in our e-newsletter, *Almanac Investor*, available at our website <u>www.stocktradersalmanac.com</u>.