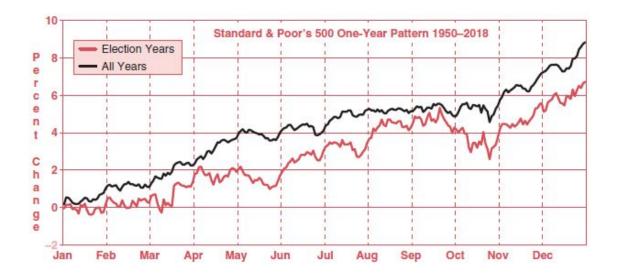

One-year seasonal pattern charts for the Dow, S&P 500, NASDAQ, Russell 1000, and Russell 2000 appear on pages 40, 42 and 44. There are three charts each for the Dow and S&P 500 spanning our entire database starting in 1901 and one each for the younger indices. As 2020 is a presidential election year, each chart contains typical election year performance compared to all years.

Election years have been the second best year of the four-year cycle while tenth years of decades have been the worst, so 2020 promises to be volatile, but more than likely a winner. The last nine tenth years of decades appear on page 24. You can find "2020 Presidential Election Year Perspectives" on page 26, all the market charts of election years since the Depression on page 30, "How the Government Manipulates the Economy to Stay in Power" on page 32, "Incumbent Party Wins & Losses" on page 78 and "Only Two Losses Last 7 Months of Election Years" on page 80.