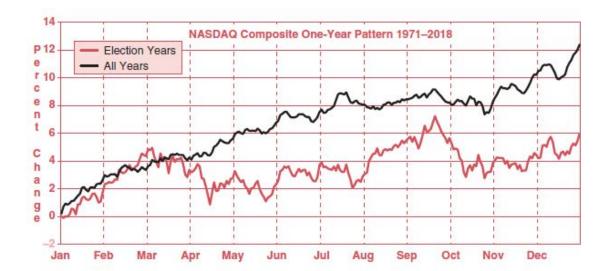

One-year seasonal pattern charts for the Dow, S&P 500, NASDAQ, Russell 1000, and Russell 2000 appear on pages 40, 42 and 44. There are three charts each for the Dow and S&P 500 spanning our entire database starting in 1901 and one each for the younger indices. As 2020 is a presidential election year, each chart contains typical election year performance compared to all years.

Election years have been the second best year of the four-year cycle while tenth years of decades have been the worst, so 2020 promises to be volatile, but more than likely a winner. The last nine tenth years of decades appear on page 24. You can find "2020 Presidential Election Year Perspectives" on page 26, all the market charts of election years since the Depression on page 30, "How the Government Manipulates the Economy to Stay in Power" on page 32, "Incumbent Party Wins & Losses" on page 78 and "Only Two Losses Last 7 Months of Election Years" on page 80.