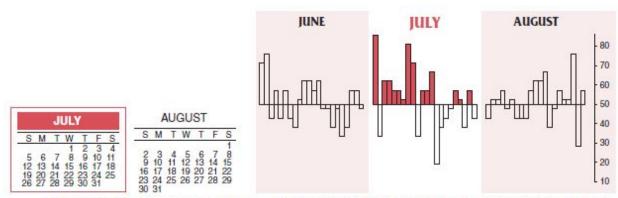

One-year seasonal pattern charts for the Dow, S&P 500, NASDAQ, Russell 1000, and Russell 2000 appear on pages 40, 42 and 44. There are three charts each for the Dow and S&P 500 spanning our entire database starting in 1901 and one each for the younger indices. As 2020 is a presidential election year, each chart contains typical election year performance compared to all years.

Over the past few years our research had been restructured to flow better with the rhythm of the year. This has also allowed us more room for added data. Again, we have included historical data on the Russell 1000 and Russell 2000 indices. The Russell 2K is an excellent proxy for small- and mid-caps, which we have used over the years, and the Russell 1K provides a broader view of large caps. Annual highs and lows for all five indices covered in the *Almanac* appear on pages 149–151. Top 10 Best & Worst days, weeks, months, quarters and years for all five indices are listed on pages 164–173.