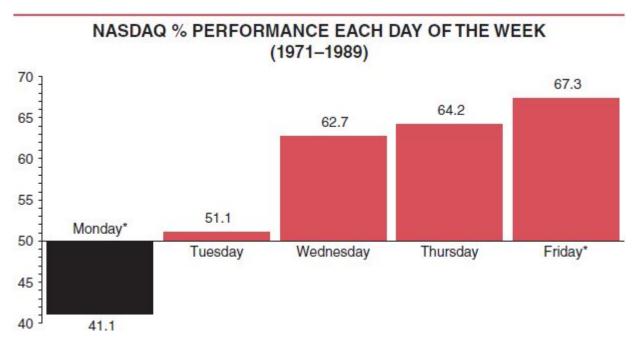

| RUSSELL 2000 INDEX MARKET PROBABILITY              |
|----------------------------------------------------|
| CALENDAR 2020                                      |
| DECENNIAL CYCLE: A MARKET PHENOMENON               |
| PRESIDENTIAL ELECTION/STOCK MARKET                 |
| CYCLE:THE 186-YEAR SAGA CONTINUES                  |
| <b>DOW JONES INDUSTRIALS BULL and BEAR MARKETS</b> |
| <u>SINCE 1900</u>                                  |
| STANDARD & POOR'S 500 BULL and BEAR MARKETS        |
| SINCE 1929NASDAQ COMPOSITE SINCE 1971              |
| A TYPICAL DAY IN THE MARKET                        |
| THROUGH THE WEEK ON A HALF-HOURLY BASIS            |
| TUESDAY MOST PROFITABLE DAY OF WEEK                |
| NASDAQ STRONGEST LAST 3 DAYS OF WEEK               |
| S&P DAILY PERFORMANCE EACH YEAR SINCE 1952         |
| NASDAQ DAILY PERFORMANCE EACH YEAR SINCE           |
| <u>19.71</u>                                       |
| MONTHLY CASH INFLOWS INTO S&P STOCKS               |
| MONTHLY CASH INFLOWS INTO NASDAQ STOCKS            |
| NOVEMBER, DECEMBER AND JANUARY:                    |
| YEAR'S BEST THREE-MONTH SPAN                       |
| NOVEMBER THROUGH JUNE:                             |
| NASDAQ'S EIGHT-MONTH RUN                           |
| DOW JONES INDUSTRIALS ANNUAL HIGHS, LOWS &         |
| CLOSES SINCE 1901                                  |
| S&P 500 ANNUAL HIGHS, LOWS & CLOSES SINCE 1930     |
| NASDAQ ANNUAL HIGHS, LOWS & CLOSES SINCE 1971      |
| RUSSELL 1000 ANNUAL HIGHS, LOWS & CLOSES           |
| <u>SINCE 1979.</u>                                 |
| RUSSELL 2000 ANNUAL HIGHS, LOWS & CLOSES           |