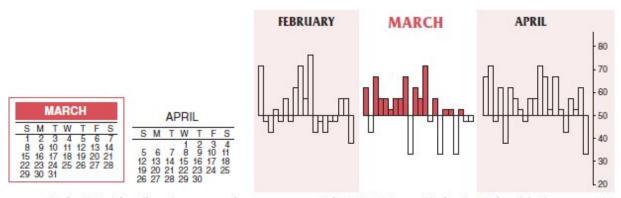

The WITCH Icon signifies THIRD FRIDAY OF THE MONTH on calendar pages and alerts you to extraordinary volatility due to expiration of equity and index options and index futures contracts. Triple-witching days appear during March, June, September and December.

The BULL Icon on calendar pages signifies favorable trading days based on the S&P 500 rising 60% or more of the time on a particular trading day during the 21-year period January 1998 to December 2018.

The BEAR Icon on calendar pages signifies unfavorable trading days based on the S&P falling 60% or more of the time for the same 21-year period.

Also, to give you even greater perspective, we have listed next to the date every day that the market is open the Market Probability numbers for the same 21-year period for the Dow (D), S&P 500 (S) and NASDAQ (N). You will see a "D," "S" and "N" followed by a number signifying the actual Market Probability number for that trading day based on the recent 21-year period. On pages 121–128 you will find complete Market Probability Calendars, both long term and 21-year for the Dow, S&P and NASDAQ, as well as for the Russell 1000 and Russell 2000 indices.