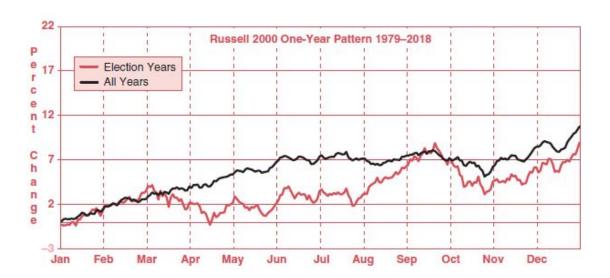

One-year seasonal pattern charts for the Dow, S&P 500, NASDAQ, Russell 1000, and Russell 2000 appear on pages 40, 42 and 44. There are three charts each for the Dow and S&P 500 spanning our entire database starting in 1901 and one each for the younger indices. As 2020 is a presidential election year, each chart contains typical election year performance compared to all years.

Over the past few years our research had been restructured to flow better with the rhythm of the year. This has also allowed us more room for added data. Again, we have included historical data on the Russell 1000 and Russell 2000 indices. The Russell 2K is an excellent proxy for small- and mid-caps, which we have used over the years, and the Russell 1K provides a broader view of large caps. Annual highs and lows for all five indices covered in the *Almanac* appear on pages 149–151. Top 10 Best & Worst days, weeks, months, quarters and years for all five indices are listed on pages 164–173.