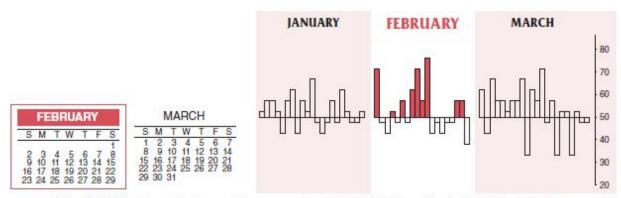

The WITCH Icon signifies THIRD FRIDAY OF THE MONTH on calendar pages and alerts you to extraordinary volatility due to expiration of equity and index options and index futures contracts. Triple-witching days appear during March, June, September and December.

The BULL Icon on calendar pages signifies favorable trading days based on the S&P 500 rising 60% or more of the time on a particular trading day during the 21-year period January 1998 to December 2018.

The BEAR Icon on calendar pages signifies unfavorable trading days based on the S&P falling 60% or more of the time for the same 21-year period.

Also, to give you even greater perspective, we have listed next to the date every day that the market is open the Market Probability numbers for the same 21-year period for the Dow (D), S&P 500 (S) and NASDAQ (N). You will see a "D," "S" and "N" followed by a number signifying the actual Market Probability number for that trading day based on the recent 21-year period. On pages 121–128 you will find complete Market Probability Calendars, both long term and 21-year for the Dow, S&P and NASDAQ, as well as for the Russell 1000 and Russell 2000 indices.