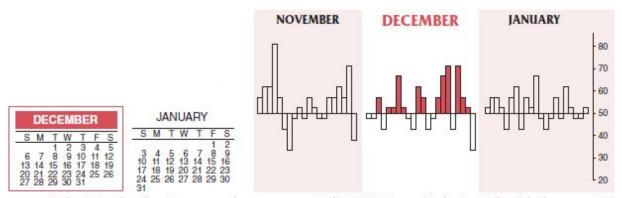

2.9

The market can stay irrational longer than you can stay solvent.

— John Maynard Keynes (British economist, 1883–1946)

Trading Thanksgiving Market: Long into Weakness Prior, Exit into Strength After (Page 104) THURSDAY
D 47.6
S 47.6
N 52.4

In Wall Street, the man who does not change his mind will soon have no change to mind.
— William D. Gann (Trader, technical analyst, author and publisher, 1878–1955)

November Expiration Day, Dow Up 13 of Last 17 Dow Surged in 2008, Up 494 Points (6.5%) FRIDAY
D 61.9
S 57.1
N 71.4

Markets are constantly in a state of uncertainty and flux and money is made by discounting the obvious and betting on the unexpected.

George Soros (Financier, philanthropist, political activist, author and philosopher, b. 1930)

SATURDAY

21

### **DECEMBER ALMANAC**



Market Probability Chart above is a graphic representation of the S&P 500 Recent Market Probability Calendar on page 124.

#3 S&P (+1.5%) and Dow (+1.5%) month since 1950 (page 50), #3 NASDAQ 1.6% since 1971 (page 58) ◆ 2018 worst December since 1931, down over 8% Dow and S&P, −9.5% on NASDAQ (pages 152, 155 and 158) ◆ "Free lunch" served on Wall Street before Christmas (page 114) ◆ Small caps start to outperform larger caps near middle of month (pages 110 and 112) ◆ "Santa Claus Rally" visible in graph above and on page 116 ◆ In 1998 was part of best fourth quarter since 1928 (page 170) ◆ Fourth quarter expiration week most bullish triple-witching week, Dow up 21 of last 28 (page 108) ◆ Presidential election years Decembers rankings: #2 Dow, #3 S&P and #5 NASDAQ

| Dagger | la a u l | I