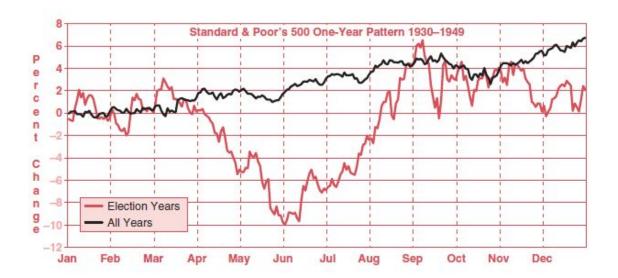

One-year seasonal pattern charts for the Dow, S&P 500, NASDAQ, Russell 1000, and Russell 2000 appear on pages 40, 42 and 44. There are three charts each for the Dow and S&P 500 spanning our entire database starting in 1901 and one each for the younger indices. As 2020 is a presidential election year, each chart contains typical election year performance compared to all years.

Election years have been the second best year of the four-year cycle while tenth years of decades have been the worst, so 2020 promises to be volatile, but more than likely a winner. The last nine tenth years of decades appear on page 24. You can find "2020 Presidential Election Year Perspectives" on page 26, all the market charts of election years since the Depression on page 30, "How the Government Manipulates the Economy to Stay in Power" on page 32, "Incumbent Party Wins & Losses" on page 78 and "Only Two Losses Last 7 Months of Election Years" on page 80.