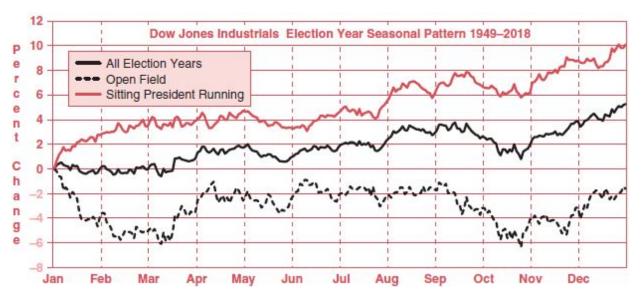

One-year seasonal pattern charts for the Dow, S&P 500, NASDAQ, Russell 1000, and Russell 2000 appear on pages 40, 42 and 44. There are three charts each for the Dow and S&P 500 spanning our entire database starting in 1901 and one each for the younger indices. As 2020 is a presidential election year, each chart contains typical election year performance compared to all years.

Election years have been the second best year of the four-year cycle while tenth years of decades have been the worst, so 2020 promises to be volatile, but more than likely a winner. The last nine tenth years of decades appear on page 24. You can find "2020 Presidential Election Year Perspectives" on page 26, all the market charts of election years since the Depression on page 30, "How the Government Manipulates the Economy to Stay in Power" on page 32, "Incumbent Party Wins & Losses" on page 78 and "Only Two Losses Last 7 Months of Election Years" on page 80.

- 1. *The Power of Incumbency*. As you can see in the accompanying chart the stock market has performed much better in election years when a sitting president is running for reelection. Since 1949 the Dow is up 10.1% in election years when a sitting president is running for reelection vs. 5.3% in all election years and –1.6% in election years with an open field and no incumbent commander-in-chief running for a second term.
- 2. Fiscal and Monetary Policy Synchronicity. After several years of conflicting policy, the Federal Reserve and the U.S. federal government are finally getting in synch. Interest rates are historically low and the Fed is on the brink of lowering rates at the same time as fiscal policy has been lowering taxes and increasing spending. These dual pro-growth policies should continue to propel the stock market higher.
- 3. Recent Pattern of 50% Moves Following Extended Consolidations. An interesting pattern has materialized following the past few market consolidation phases. After bouncing around a base for 2–3 years the S&P 500 has rallied 50% higher. Following the 2009 secular bear market low the market rose to the 1200 level on the S&P 500 in April 2010 and then moved sideways for more than 2 years up and down and around 1200. Then it took off in election year 2012, rising 50% to 1800 by November 2013. S&P 500 stayed close to 1800 until the mini-bear market bottom in February of election year 2016. Then it jumped up another 50% to 2700 in January 2018. Since then S&P has moved back and forth through 2700 dozens of times. If this pattern continues, the next 50% move higher can be expected to gain momentum in 2020.