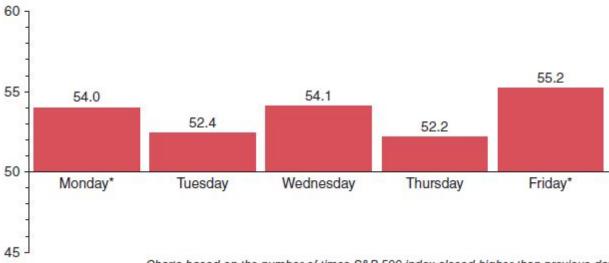

ng day of the week (including Tuesday when Monday is a holiday) rose only 44.3% of the time, while the other trading days closed higher 54.8% of the time. (NYSE Saturday trading was discontinued in June 1952.)



A dramatic reversal occurred in 1990—Monday became the most powerful day of the week. However, during the last 18½ years, Tuesday has produced the most gains. Since the top in 2000, traders have not been inclined to stay long over the weekend nor buy up equities at the outset of the week. This is not uncommon during uncertain market times. Monday was the worst day during the 2007–2009 bear, and only Tuesday was a net gainer. Since the March 2009 bottom, Tuesday and Wednesday are best. See pages 68 and 143.

## MARKET % PERFORMANCE EACH DAY OF THE WEEK (January 1990–May 17, 2019)



Charts based on the number of times S&P 500 index closed higher than previous day. \*Monday denotes first trading day of the week, Friday denotes last trading day of the week.

#### NASDAQ STRONGEST LAST 3 DAYS OF WEEK

Despite 20 years less data, daily trading patterns on NASDAQ through 1989 appear to be fairly similar to the S&P on page 141, except for more bullishness on Thursdays. During the mostly flat markets of the 1970s and early 1980s, it would appear that apprehensive investors decided to throw in the towel over weekends and sell on Mondays and Tuesdays.



Notice the modest difference in the daily trading pattern between NASDAQ and S&P from January 1, 1990, to recent times. NASDAQ's weekly patterns are beginning to move in step with the rest of the market as technology continu