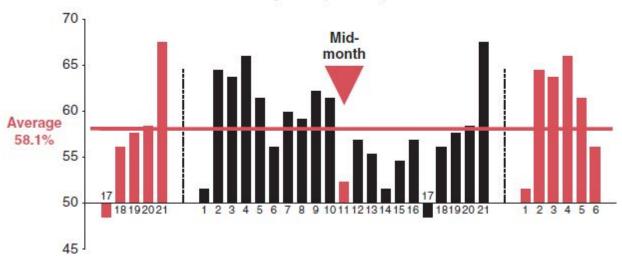

Other seasonalities near the ends, beginnings and middles of months; options expirations, around holidays and other times are noted for *Almanac* investors' convenience on the weekly planner pages. All other important economic releases are provided in the Strategy Calendar every month in our e-newsletter, *Almanac Investor*, available at our website <u>www.stocktradersalmanac.com</u>.