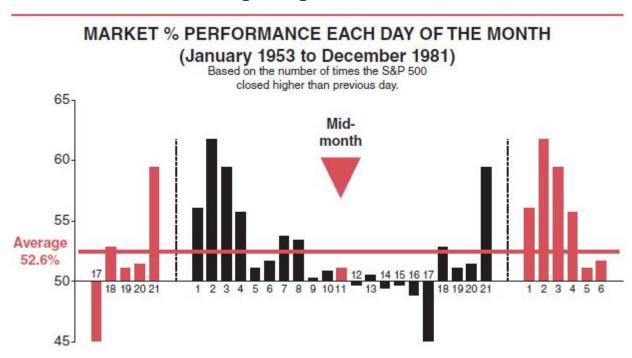

| RUSSELL 2000 INDEX MARKET PROBABILITY              |
|----------------------------------------------------|
| CALENDAR 2020                                      |
| DECENNIAL CYCLE: A MARKET PHENOMENON               |
| PRESIDENTIAL ELECTION/STOCK MARKET                 |
| CYCLE:THE 186-YEAR SAGA CONTINUES                  |
| <b>DOW JONES INDUSTRIALS BULL and BEAR MARKETS</b> |
| <u>SINCE 1900</u>                                  |
| STANDARD & POOR'S 500 BULL and BEAR MARKETS        |
| SINCE 1929NASDAQ COMPOSITE SINCE 1971              |
| A TYPICAL DAY IN THE MARKET                        |
| THROUGH THE WEEK ON A HALF-HOURLY BASIS            |
| TUESDAY MOST PROFITABLE DAY OF WEEK                |
| NASDAQ STRONGEST LAST 3 DAYS OF WEEK               |
| S&P DAILY PERFORMANCE EACH YEAR SINCE 1952         |
| NASDAQ DAILY PERFORMANCE EACH YEAR SINCE           |
| <u>19.71</u>                                       |
| MONTHLY CASH INFLOWS INTO S&P STOCKS               |
| MONTHLY CASH INFLOWS INTO NASDAQ STOCKS            |
| NOVEMBER, DECEMBER AND JANUARY:                    |
| YEAR'S BEST THREE-MONTH SPAN                       |
| NOVEMBER THROUGH JUNE:                             |
| NASDAQ'S EIGHT-MONTH RUN                           |
| DOW JONES INDUSTRIALS ANNUAL HIGHS, LOWS &         |
| CLOSES SINCE 1901                                  |
| S&P 500 ANNUAL HIGHS, LOWS & CLOSES SINCE 1930     |
| NASDAQ ANNUAL HIGHS, LOWS & CLOSES SINCE 1971      |
| RUSSELL 1000 ANNUAL HIGHS, LOWS & CLOSES           |
| <u>SINCE 1979.</u>                                 |
| RUSSELL 2000 ANNUAL HIGHS, LOWS & CLOSES           |