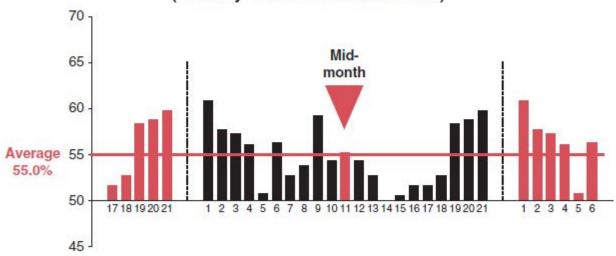

Other seasonalities near the ends, beginnings and middles of months; options expirations, around holidays and other times are noted for *Almanac* investors' convenience on the weekly planner pages. All other important economic releases are provided in the Strategy Calendar every month in our e-newsletter, *Almanac Investor*, available at our website <u>www.stocktradersalmanac.com</u>.