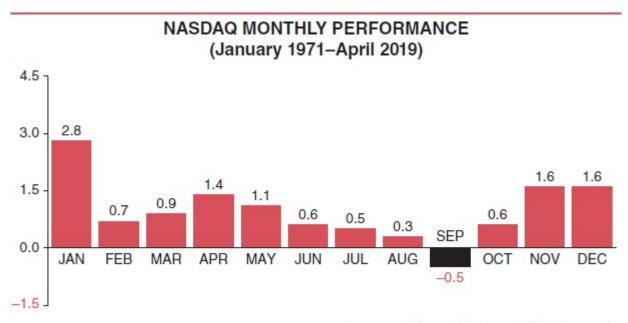

We discovered that while stocks do indeed fluctuate, they do so in well-defined, often predictable patterns. These patterns recur too frequently to be the result of chance or coincidence. How else do we explain that since 1950 the Dow has gained 23053.95 points during November through April compared to just 3324.63 May through October? (See page 52.)

2019 put on its best first half market performance for the Dow since 1999, the S&P 500 since 1997 and NASDAQ since 2003. As we noted on our blog on July 1, 2019, "Jumbo First Half Gains Usually Continue After a Pause." On average the market was unable to match first half gains during the second half, gaining little ground during Q3, which should come as no surprise given the infamous negative history of August and September. But after that Q4 posts solid gains, so we expect a run to new highs by year-end.