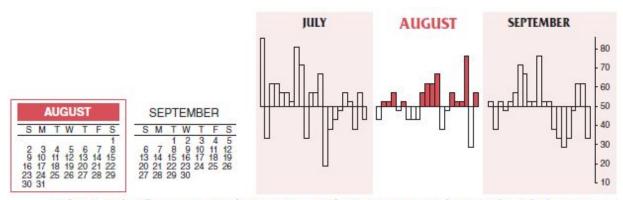

One-year seasonal pattern charts for the Dow, S&P 500, NASDAQ, Russell 1000, and Russell 2000 appear on pages 40, 42 and 44. There are three charts each for the Dow and S&P 500 spanning our entire database starting in 1901 and one each for the younger indices. As 2020 is a presidential election year, each chart contains typical election year performance compared to all years.

2019 put on its best first half market performance for the Dow since 1999, the S&P 500 since 1997 and NASDAQ since 2003. As we noted on our blog on July 1, 2019, "Jumbo First Half Gains Usually Continue After a Pause." On average the market was unable to match first half gains during the second half, gaining little ground during Q3, which should come as no surprise given the infamous negative history of August and September. But after that Q4 posts solid gains, so we expect a run to new highs by year-end.