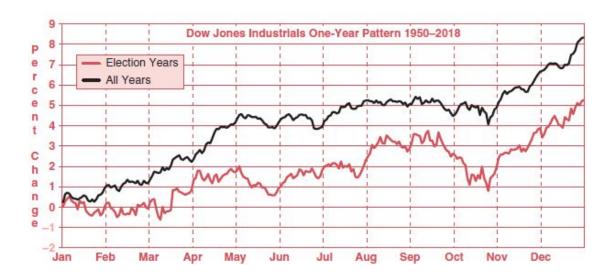

One-year seasonal pattern charts for the Dow, S&P 500, NASDAQ, Russell 1000, and Russell 2000 appear on pages 40, 42 and 44. There are three charts each for the Dow and S&P 500 spanning our entire database starting in 1901 and one each for the younger indices. As 2020 is a presidential election year, each chart contains typical election year performance compared to all years.

Election years have been the second best year of the four-year cycle while tenth years of decades have been the worst, so 2020 promises to be volatile, but more than likely a winner. The last nine tenth years of decades appear on page 24. You can find "2020 Presidential Election Year Perspectives" on page 26, all the market charts of election years since the Depression on page 30, "How the Government Manipulates the Economy to Stay in Power" on page 32, "Incumbent Party Wins & Losses" on page 78 and "Only Two Losses Last 7 Months of Election Years" on page 80.

- 1. *The Power of Incumbency*. As you can see in the accompanying chart the stock market has performed much better in election years when a sitting president is running for reelection. Since 1949 the Dow is up 10.1% in election years when a sitting president is running for reelection vs. 5.3% in all election years and –1.6% in election years with an open field and no incumbent commander-in-chief running for a second term.
- 2. Fiscal and Monetary Policy Synchronicity. After several years of conflicting policy, the Federal Reserve and the U.S. federal government are finally getting in synch. Interest rates are historically low and the Fed is on the brink of lowering rates at the same time as fiscal policy has been lowering taxes and increasing spending. These dual pro-growth policies should continue to propel the stock market higher.
- 3. Recent Pattern of 50% Moves Following Extended Consolidations. An interesting pattern has materialized following the past few market consolidation phases. After bouncing around a base for 2–3 years the S&P 500 has rallied 50% higher. Following the 2009 secular bear market low the market rose to the 1200 level on the S&P 500 in April 2010 and then moved sideways for more than 2 years up and down and around 1200. Then it took off in election year 2012, rising 50% to 1800 by November 2013. S&P 500 stayed close to 1800 until the mini-bear market bottom in February of election year 2016. Then it jumped up another 50% to 2700 in January 2018. Since then S&P has moved back and forth through 2700 dozens of times. If this pattern continues, the next 50% move higher can be expected to gain momentum in 2020.