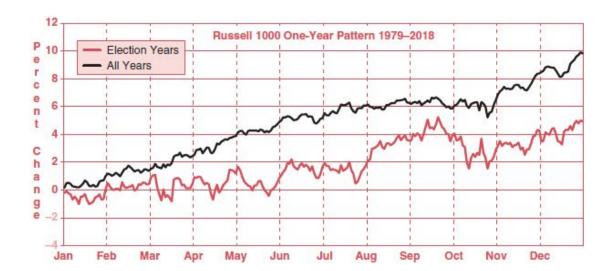

One-year seasonal pattern charts for the Dow, S&P 500, NASDAQ, Russell 1000, and Russell 2000 appear on pages 40, 42 and 44. There are three charts each for the Dow and S&P 500 spanning our entire database starting in 1901 and one each for the younger indices. As 2020 is a presidential election year, each chart contains typical election year performance compared to all years.

Election years have been the second best year of the four-year cycle while tenth years of decades have been the worst, so 2020 promises to be volatile, but more than likely a winner. The last nine tenth years of decades appear on page 24. You can find "2020 Presidential Election Year Perspectives" on page 26, all the market charts of election years since the Depression on page 30, "How the Government Manipulates the Economy to Stay in Power" on page 32, "Incumbent Party Wins & Losses" on page 78 and "Only Two Losses Last 7 Months of Election Years" on page 80.