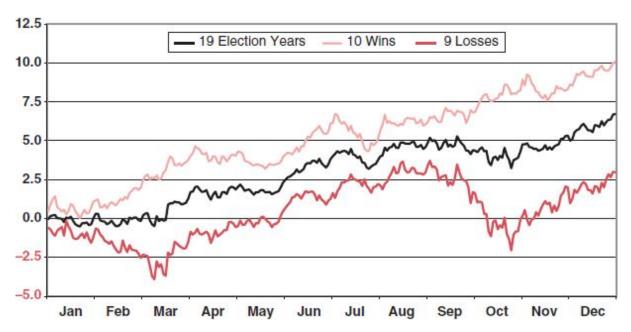

One-year seasonal pattern charts for the Dow, S&P 500, NASDAQ, Russell 1000, and Russell 2000 appear on pages 40, 42 and 44. There are three charts each for the Dow and S&P 500 spanning our entire database starting in 1901 and one each for the younger indices. As 2020 is a presidential election year, each chart contains typical election year performance compared to all years.

Election years have been the second best year of the four-year cycle while tenth years of decades have been the worst, so 2020 promises to be volatile, but more than likely a winner. The last nine tenth years of decades appear on page 24. You can find "2020 Presidential Election Year Perspectives" on page 26, all the market charts of election years since the Depression on page 30, "How the Government Manipulates the Economy to Stay in Power" on page 32, "Incumbent Party Wins & Losses" on page 78 and "Only Two Losses Last 7 Months of Election Years" on page 80.

- 1. *The Power of Incumbency*. As you can see in the accompanying chart the stock market has performed much better in election years when a sitting president is running for reelection. Since 1949 the Dow is up 10.1% in election years when a sitting president is running for reelection vs. 5.3% in all election years and –1.6% in election years with an open field and no incumbent commander-in-chief running for a second term.
- 2. Fiscal and Monetary Policy Synchronicity. After several years of conflicting policy, the Federal Reserve and the U.S. federal government are finally getting in synch. Interest rates are historically low and the Fed is on the brink of lowering rates at the same time as fiscal policy has been lowering taxes and increasing spending. These dual pro-growth policies should continue to propel the stock market higher.
- 3. Recent Pattern of 50% Moves Following Extended Consolidations. An interesting pattern has materialized following the past few market consolidation phases. After bouncing around a base for 2–3 years the S&P 500 has rallied 50% higher. Following the 2009 secular bear market low the market rose to the 1200 level on the S&P 500 in April 2010 and then moved sideways for more than 2 years up and down and around 1200. Then it took off in election year 2012, rising 50% to 1800 by November 2013. S&P 500 stayed close to 1800 until the mini-bear market bottom in February of election year 2016. Then it jumped up another 50% to 2700 in January 2018. Since then S&P has moved back and forth through 2700 dozens of times. If this pattern continues, the next 50% move higher can be expected to gain momentum in 2020.