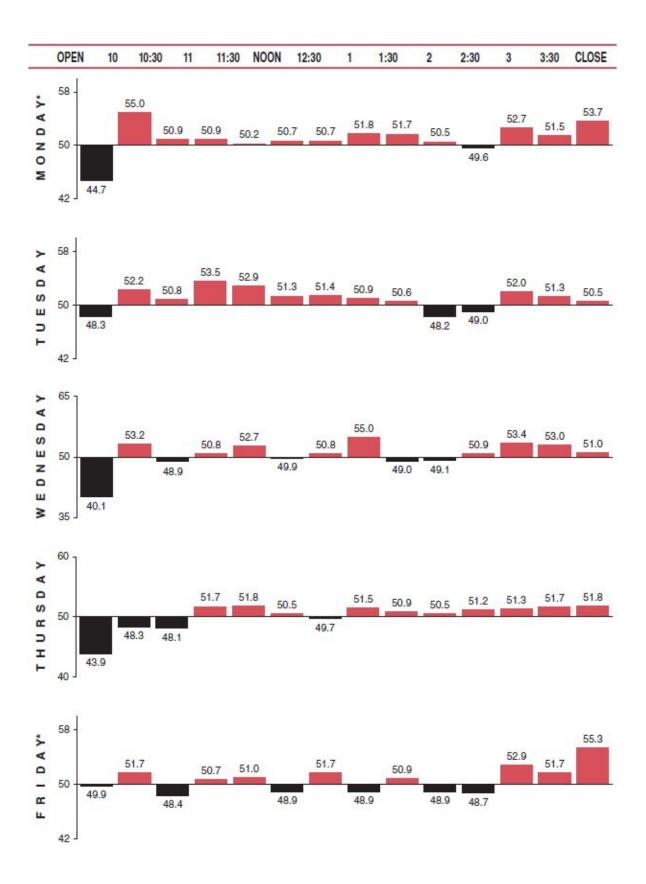

alf-hourly movements since January 1987 are separated by day of the week. From 1953 to 1989, Monday was the worst day of the week, especially during long bear markets, but times

changed. Monday reversed positions and became the best day of the week and on the plus side eleven years in a row from 1990 to 2000.

During the last 18 years (2001–June 14, 2019) Monday is a net loser. Tuesday through Thursday are solid gainers, Tuesday the best (page 68). On all days, stocks do tend to firm up near the close with weakness in the early morning and from 1:30 to 2:30 frequently.

#### THROUGH THE WEEK ON A HALF-HOURLY BASIS

From the chart showing the percentage of times the Dow Jones Industrial Average rose over the preceding half-hour (January 1987 to June 14, 2019\*), the typical week unfolds.



<sup>\*</sup>Monday denotes first trading day of the week, Friday denotes last trading day of the week.

#### TUESDAY MOST PROFITABLE DAY OF WEEK

Between 1952 and 1989, Monday was the worst trading day of the week. The first trading day of the week (including Tuesday when Monday is a holiday) rose only 44.3% of the time, while the other trading days closed higher 54.8% of the time. (NYSE Saturday trading was discontinued in June 1952.)



A dramatic reversal occurred in 1990—Monday became the most powerful day of the week. However, during the last 18½ years, Tuesday has produced the most gains. Since the top in 2000, traders have not been inclined to stay long over the weekend nor buy up equities at the outset of the week. This is not uncommon during uncertain market times. Monday was t