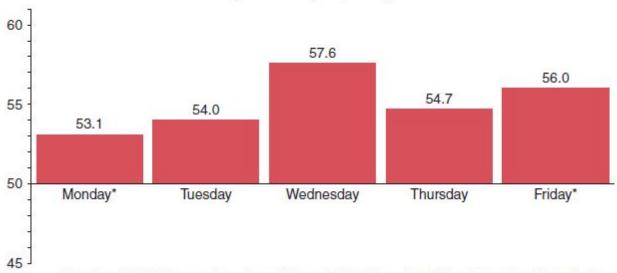

| RUSSELL 2000 INDEX MARKET PROBABILITY              |
|----------------------------------------------------|
| CALENDAR 2020                                      |
| DECENNIAL CYCLE: A MARKET PHENOMENON               |
| PRESIDENTIAL ELECTION/STOCK MARKET                 |
| CYCLE:THE 186-YEAR SAGA CONTINUES                  |
| <b>DOW JONES INDUSTRIALS BULL and BEAR MARKETS</b> |
| <u>SINCE 1900</u>                                  |
| STANDARD & POOR'S 500 BULL and BEAR MARKETS        |
| SINCE 1929NASDAQ COMPOSITE SINCE 1971              |
| A TYPICAL DAY IN THE MARKET                        |
| THROUGH THE WEEK ON A HALF-HOURLY BASIS            |
| TUESDAY MOST PROFITABLE DAY OF WEEK                |
| NASDAQ STRONGEST LAST 3 DAYS OF WEEK               |
| S&P DAILY PERFORMANCE EACH YEAR SINCE 1952         |
| NASDAQ DAILY PERFORMANCE EACH YEAR SINCE           |
| <u>19.71</u>                                       |
| MONTHLY CASH INFLOWS INTO S&P STOCKS               |
| MONTHLY CASH INFLOWS INTO NASDAQ STOCKS            |
| NOVEMBER, DECEMBER AND JANUARY:                    |
| YEAR'S BEST THREE-MONTH SPAN                       |
| NOVEMBER THROUGH JUNE:                             |
| NASDAQ'S EIGHT-MONTH RUN                           |
| DOW JONES INDUSTRIALS ANNUAL HIGHS, LOWS &         |
| CLOSES SINCE 1901                                  |
| S&P 500 ANNUAL HIGHS, LOWS & CLOSES SINCE 1930     |
| NASDAQ ANNUAL HIGHS, LOWS & CLOSES SINCE 1971      |
| RUSSELL 1000 ANNUAL HIGHS, LOWS & CLOSES           |
| <u>SINCE 1979.</u>                                 |
| RUSSELL 2000 ANNUAL HIGHS, LOWS & CLOSES           |