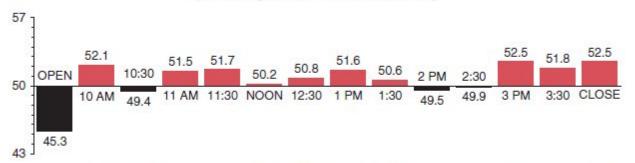

| RUSSELL 2000 INDEX MARKET PROBABILITY              |
|----------------------------------------------------|
| CALENDAR 2020                                      |
| DECENNIAL CYCLE: A MARKET PHENOMENON               |
| PRESIDENTIAL ELECTION/STOCK MARKET                 |
| CYCLE:THE 186-YEAR SAGA CONTINUES                  |
| <b>DOW JONES INDUSTRIALS BULL and BEAR MARKETS</b> |
| <u>SINCE 1900</u>                                  |
| STANDARD & POOR'S 500 BULL and BEAR MARKETS        |
| SINCE 1929NASDAQ COMPOSITE SINCE 1971              |
| A TYPICAL DAY IN THE MARKET                        |
| THROUGH THE WEEK ON A HALF-HOURLY BASIS            |
| TUESDAY MOST PROFITABLE DAY OF WEEK                |
| NASDAQ STRONGEST LAST 3 DAYS OF WEEK               |
| S&P DAILY PERFORMANCE EACH YEAR SINCE 1952         |
| NASDAQ DAILY PERFORMANCE EACH YEAR SINCE           |
| <u>19.71</u>                                       |
| MONTHLY CASH INFLOWS INTO S&P STOCKS               |
| MONTHLY CASH INFLOWS INTO NASDAQ STOCKS            |
| NOVEMBER, DECEMBER AND JANUARY:                    |
| YEAR'S BEST THREE-MONTH SPAN                       |
| NOVEMBER THROUGH JUNE:                             |
| NASDAQ'S EIGHT-MONTH RUN                           |
| DOW JONES INDUSTRIALS ANNUAL HIGHS, LOWS &         |
| CLOSES SINCE 1901                                  |
| S&P 500 ANNUAL HIGHS, LOWS & CLOSES SINCE 1930     |
| NASDAQ ANNUAL HIGHS, LOWS & CLOSES SINCE 1971      |
| RUSSELL 1000 ANNUAL HIGHS, LOWS & CLOSES           |
| <u>SINCE 1979.</u>                                 |
| RUSSELL 2000 ANNUAL HIGHS, LOWS & CLOSES           |