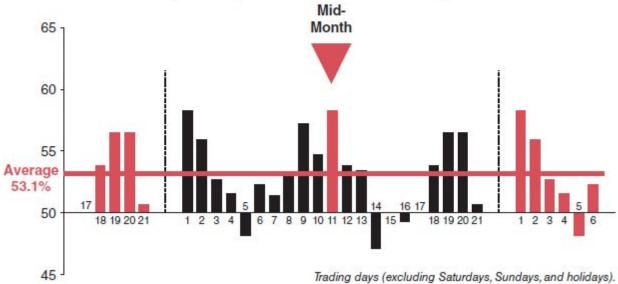

| RUSSELL 2000 INDEX MARKET PROBABILITY              |
|----------------------------------------------------|
| CALENDAR 2020                                      |
| DECENNIAL CYCLE: A MARKET PHENOMENON               |
| PRESIDENTIAL ELECTION/STOCK MARKET                 |
| CYCLE:THE 186-YEAR SAGA CONTINUES                  |
| <b>DOW JONES INDUSTRIALS BULL and BEAR MARKETS</b> |
| <u>SINCE 1900</u>                                  |
| STANDARD & POOR'S 500 BULL and BEAR MARKETS        |
| SINCE 1929NASDAQ COMPOSITE SINCE 1971              |
| A TYPICAL DAY IN THE MARKET                        |
| THROUGH THE WEEK ON A HALF-HOURLY BASIS            |
| TUESDAY MOST PROFITABLE DAY OF WEEK                |
| NASDAQ STRONGEST LAST 3 DAYS OF WEEK               |
| S&P DAILY PERFORMANCE EACH YEAR SINCE 1952         |
| NASDAQ DAILY PERFORMANCE EACH YEAR SINCE           |
| <u>19.71</u>                                       |
| MONTHLY CASH INFLOWS INTO S&P STOCKS               |
| MONTHLY CASH INFLOWS INTO NASDAQ STOCKS            |
| NOVEMBER, DECEMBER AND JANUARY:                    |
| YEAR'S BEST THREE-MONTH SPAN                       |
| NOVEMBER THROUGH JUNE:                             |
| NASDAQ'S EIGHT-MONTH RUN                           |
| DOW JONES INDUSTRIALS ANNUAL HIGHS, LOWS &         |
| CLOSES SINCE 1901                                  |
| S&P 500 ANNUAL HIGHS, LOWS & CLOSES SINCE 1930     |
| NASDAQ ANNUAL HIGHS, LOWS & CLOSES SINCE 1971      |
| RUSSELL 1000 ANNUAL HIGHS, LOWS & CLOSES           |
| <u>SINCE 1979.</u>                                 |
| RUSSELL 2000 ANNUAL HIGHS, LOWS & CLOSES           |