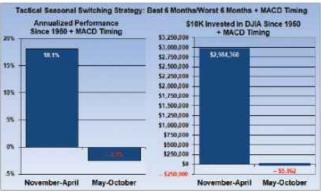

We discovered that while stocks do indeed fluctuate, they do so in well-defined, often predictable patterns. These patterns recur too frequently to be the result of chance or coincidence. How else do we explain that since 1950 the Dow has gained 23053.95 points during November through April compared to just 3324.63 May through October? (See page 52.)