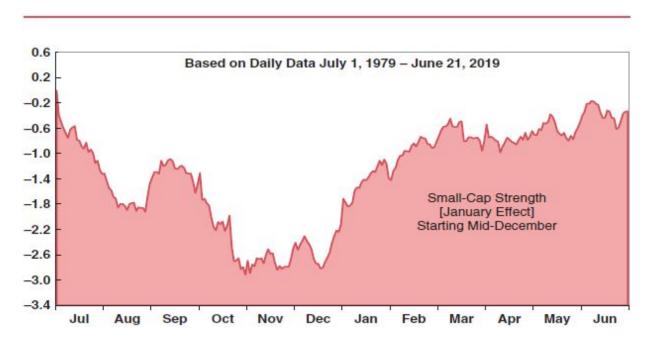

then compressed into a single year to show an idealized yearly pattern. When the graph is descending, big blue chips are outperforming smaller companies; when the graph is rising, smaller companies are moving up faster than their larger brethren.

In a typical year, the smaller fry stay on the sidelines while the big boys are on the field. Then, around early November, small stocks begin to wake up, and in mid-December they take off. Anticipated year-end dividends, payouts and bonuses could be a factor. Other major moves are quite evident just before Labor Day—possibly because individual investors are back from vacation. Small caps hold the lead through the beginning of June, though the bulk of the move is complete by early March.

#### RUSSELL 2000/RUSSELL 1000 ONE-YEAR SEASONAL PATTERN



The bottom graph shows the actual ratio of the Russell 2000 divided by the Russell 1000 from 1979. Smaller companies had the upper hand for five years into 1983, as the last major bear trend wound to a close and the nascent bull market logged its first year. After falling behind for about eight years, they came back after the Persian Gulf War bottom in 1990, moving up until 1994, when big caps ruled the latter stages of the millennial bull. For six years, the picture was bleak for small fry, as the blue chips and tech stocks moved to stratospheric PE ratios. Small caps spiked in late 1999 and early 2000 and reached a peak in early 2006, as the four-year-old bull entered its final year. Note how the small-cap advantage has waned during major bull moves and intensified during weak market t