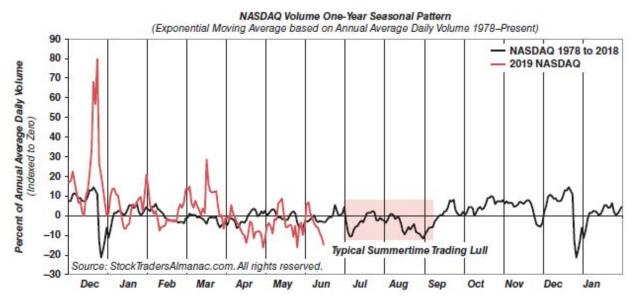

One-year seasonal pattern charts for the Dow, S&P 500, NASDAQ, Russell 1000, and Russell 2000 appear on pages 40, 42 and 44. There are three charts each for the Dow and S&P 500 spanning our entire database starting in 1901 and one each for the younger indices. As 2020 is a presidential election year, each chart contains typical election year performance compared to all years.

In our 2020 Outlook on pages 8–9 we lay out a more bullish case for 2020 than most are expecting. "How to Trade Best Months Switching Strategies" appears on page 36. "Summer Market Volume Doldrums Drives Worst Six Months" is updated on page 48. Sector seasonalities, including several consistent shorting opportunities, appear on pages 92–96.