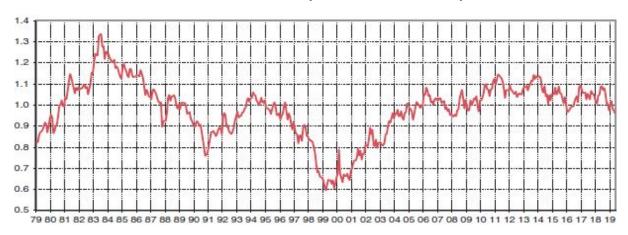

ll 2000 divided by the Russell 1000 from 1979. Smaller companies had the upper hand for five years into 1983, as the last major bear trend wound to a close and the nascent bull market logged its first year. After falling behind for about eight years, they came back after the Persian Gulf War bottom in 1990, moving up until 1994, when big caps ruled the latter stages of the millennial bull. For six years, the picture was bleak for small fry, as the blue chips and tech stocks moved to stratospheric PE ratios. Small caps spiked in late 1999 and early 2000 and reached a peak in early 2006, as the four-year-old bull entered its final year. Note how the small-cap advantage has waned during major bull moves and intensified during weak market times.

### RUSSELL 2000/RUSSELL 1000 (1979-MAY 2019)



**DECEMBER 2020** 

#### Monday Before December Triple Witching, S&P Up 12 of Last 19, 2018 Down 2.1%

MONDAY D 47.6 \$ 42.9 N 42.9

Unless you've interpreted changes before they've occurred, you'll be decimated trying to follow them.

— Robert J. Nurock



Six words that spell business success: create concept, communicate concept, sustain momentum.

— Yale Hirsch (Creator of Stock Trader's Almanac, b. 1923)

December Triple-Witching Week, S&P Up 26 of Last 35, 2018 Down 7.1% FOMC Meeting (2 Days)

WEDNESDAY D 52.4 S 57.1 N 52.4

If you spend more than 14 minutes a year worrying about the market, you've wasted 12 minutes.

— Peter Lynch (Fidelity Investments, One Up On Wall Street, b. 1944)

THURSDAY
D 38.1
S 42.9
N 33.3

The future now belongs to societies that organize themselves for l