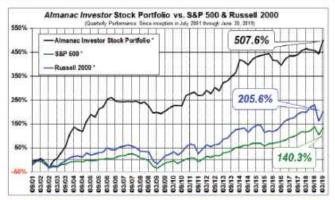

Over the past few years our research had been restructured to flow better with the rhythm of the year. This has also allowed us more room for added data. Again, we have included historical data on the Russell 1000 and Russell 2000 indices. The Russell 2K is an excellent proxy for small- and mid-caps, which we have used over the years, and the Russell 1K provides a broader view of large caps. Annual highs and lows for all five indices covered in the *Almanac* appear on pages 149–151. Top 10 Best & Worst days, weeks, months, quarters and years for all five indices are listed on pages 164–173.