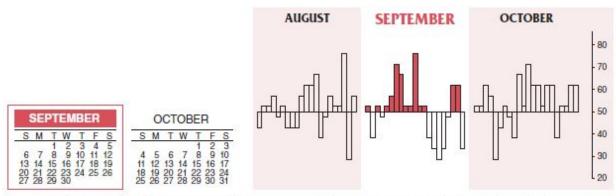

The BEAR Icon on calendar pages signifies unfavorable trading days based on the S&P falling 60% or more of the time for the same 21-year period.

Also, to give you even greater perspective, we have listed next to the date every day that the market is open the Market Probability numbers for the same 21-year period for the Dow (D), S&P 500 (S) and NASDAQ (N). You will see a "D," "S" and "N" followed by a number signifying the actual Market Probability number for that trading day based on the recent 21-year period. On pages 121–128 you will find complete Market Probability Calendars, both long term and 21-year for the Dow, S&P and NASDAQ, as well as for the Russell 1000 and Russell 2000 indices.

2019 put on its best first half market performance for the Dow since 1999, the S&P 500 since 1997 and NASDAQ since 2003. As we noted on our blog on July 1, 2019, "Jumbo First Half Gains Usually Continue After a Pause." On average the market was unable to match first half gains during the second half, gaining little ground during Q3, which should come as no surprise given the infamous negative history of August and September. But after that Q4 posts solid gains, so we expect a run to new highs by year-end.