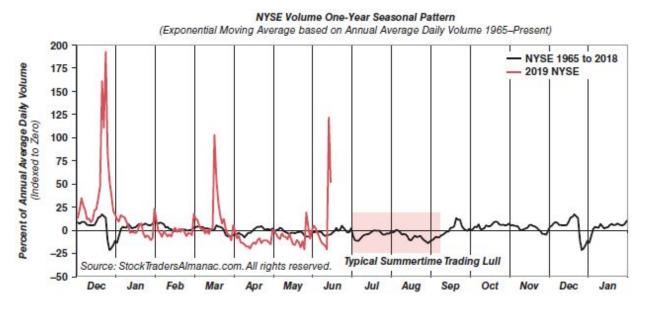

One-year seasonal pattern charts for the Dow, S&P 500, NASDAQ, Russell 1000, and Russell 2000 appear on pages 40, 42 and 44. There are three charts each for the Dow and S&P 500 spanning our entire database starting in 1901 and one each for the younger indices. As 2020 is a presidential election year, each chart contains typical election year performance compared to all years.

In our 2020 Outlook on pages 8–9 we lay out a more bullish case for 2020 than most are expecting. "How to Trade Best Months Switching Strategies" appears on page 36. "Summer Market Volume Doldrums Drives Worst Six Months" is updated on page 48. Sector seasonalities, including several consistent shorting opportunities, appear on pages 92–96.