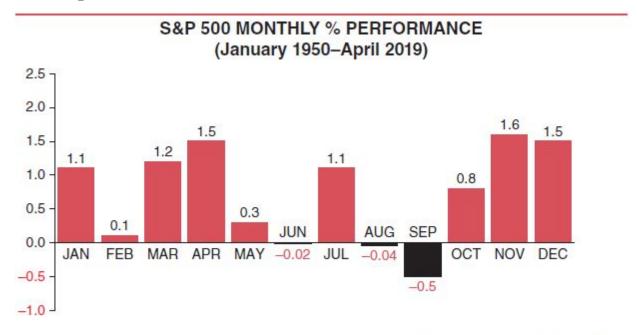

We discovered that while stocks do indeed fluctuate, they do so in well-defined, often predictable patterns. These patterns recur too frequently to be the result of chance or coincidence. How else do we explain that since 1950 the Dow has gained 23053.95 points during November through April compared to just 3324.63 May through October? (See page 52.)

2019 put on its best first half market performance for the Dow since 1999, the S&P 500 since 1997 and NASDAQ since 2003. As we noted on our blog on July 1, 2019, "Jumbo First Half Gains Usually Continue After a Pause." On average the market was unable to match first half gains during the second half, gaining little ground during Q3, which should come as no surprise given the infamous negative history of August and September. But after that Q4 posts solid gains, so we expect a run to new highs by year-end.