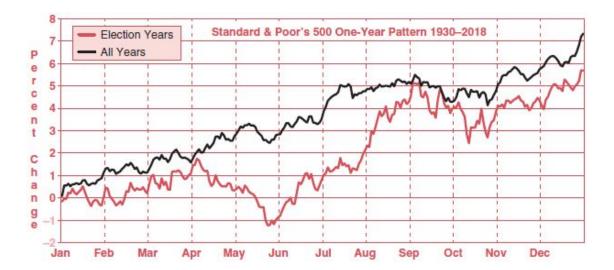

One-year seasonal pattern charts for the Dow, S&P 500, NASDAQ, Russell 1000, and Russell 2000 appear on pages 40, 42 and 44. There are three charts each for the Dow and S&P 500 spanning our entire database starting in 1901 and one each for the younger indices. As 2020 is a presidential election year, each chart contains typical election year performance compared to all years.

Election years have been the second best year of the four-year cycle while tenth years of decades have been the worst, so 2020 promises to be volatile, but more than likely a winner. The last nine tenth years of decades appear on page 24. You can find "2020 Presidential Election Year Perspectives" on page 26, all the market charts of election years since the Depression on page 30, "How the Government Manipulates the Economy to Stay in Power" on page 32, "Incumbent Party Wins & Losses" on page 78 and "Only Two Losses Last 7 Months of Election Years" on page 80.

- 1. *The Power of Incumbency*. As you can see in the accompanying chart the stock market has performed much better in election years when a sitting president is running for reelection. Since 1949 the Dow is up 10.1% in election years when a sitting president is running for reelection vs. 5.3% in all election years and –1.6% in election years with an open field and no incumbent commander-in-chief running for a second term.
- 2. Fiscal and Monetary Policy Synchronicity. After several years of conflicting policy, the Federal Reserve and the U.S. federal government are finally getting in synch. Interest rates are historically low and the Fed is on the brink of lowering rates at the same time as fiscal policy has been lowering taxes and increasing spending. These dual pro-growth policies should continue to propel the stock market higher.
- 3. Recent Pattern of 50% Moves Following Extended Consolidations. An interesting pattern has materialized following the past few market consolidation phases. After bouncing around a base for 2–3 years the S&P 500 has rallied 50% higher. Following the 2009 secular bear market low the market rose to the 1200 level on the S&P 500 in April 2010 and then moved sideways for more than 2 years up and down and around 1200. Then it took off in election year 2012, rising 50% to 1800 by November 2013. S&P 500 stayed close to 1800 until the mini-bear market bottom in February of election year 2016. Then it jumped up another 50% to 2700 in January 2018. Since then S&P has moved back and forth through 2700 dozens of times. If this pattern continues, the next 50% move higher can be expected to gain momentum in 2020.